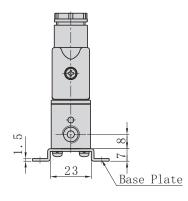

### **Dimensions**

### Inner Structure

| No. | Item          |
|-----|---------------|
| 1   | Connector     |
| 2   | Gasket        |
| 3   | Coil Nut      |
| 4   | Coil Nut      |
| 5   | Armature      |
| 6   | O-ring        |
| 7   | Return Spring |
| 8   | Body          |