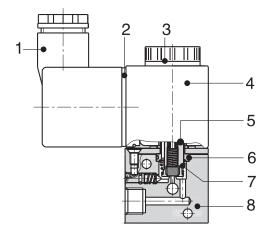

### Inner Structure

| No. | Item          |
|-----|---------------|
| 1   | Connector     |
| 2   | Gasket        |
| 3   | Coil Nut      |
| 4   | Coil Nut      |
| 5   | Armature      |
| 6   | O-ring        |
| 7   | Return Spring |
| 8   | Body          |