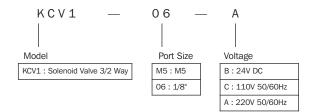

Alloy                             |         |
| Lubrication        | Not Required                                |         |

### **Coil Specification**

| Item                       | Specification                    |  |
|----------------------------|----------------------------------|--|
| Standard voltage           | 24V DC 110V 50/60Hz 220V 50/60Hz |  |
| Scope of voltage           | AC: ± 15% DC: ± 10%              |  |
| Power consumption          | AC: 3.5VA DC: 3.0W               |  |
| Protection                 | IP65 (DIN40050)                  |  |
| Temperature classification | B Class                          |  |
| Electriacal entry          | Terminal                         |  |
| Activating time            | 0.05 sec                         |  |



## **Ordering Code**



#### **Product Features**

- 1. Direct acting
- 2. Sub-based mounted
- 3. Manual override
- 4. Several standard voltages are available
- 5. Several valves can be gang mounted together with the use of coupling screws and O-rings, saving space on installations

#### Flow Chart







# SOLENDID VALVE 3/2 MINI SOLENDID VALVES



### **Dimensions**







### Inner Structure

| No. | Item          |
|-----|---------------|
| 1   | Connector     |
| 2   | Gasket        |
| 3   | Coil Nut      |
| 4   | Coil Nut      |
| 5   | Armature      |
| 6   | O-ring        |
| 7   | Return Spring |
| 8   | Body          |

## SOLENDID VALVE 3/2 MINI SOLENDID VALVES -GANG MOUNT COMPONENTS



## Ordering Code

| KCV1-P31 | Long Coupling Screws & O-ring       |
|----------|--------------------------------