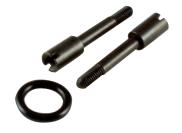

## SOLENDID VALVE 3/2 MINI SOLENDID VALVES -GANG MOUNT COMPONENTS

## Ordering Code

| KCV1-P31 | Long Coupling Screws & O-ring       |
|----------|-------------------------------------|
| KCV1-P30 | Short Coupling Screws & Fixing Nuts |
| KCV1-P32 | Base Plate & Fixing Screws          |