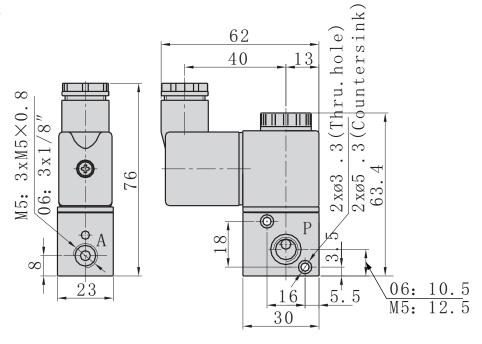

/60Hz |  |
| Scope of voltage           | AC: ± 15% DC: ± 10%              |  |
| Power consumption          | AC: 3.5VA DC: 3.0W               |  |
| Protection                 | IP65 (DIN40050)                  |  |
| Temperature classification | B Class                          |  |
| Electriacal entry          | Terminal                         |  |
| Activating time            | 0.05 sec                         |  |



## **Ordering Code**



#### **Product Features**

- 1. Direct acting
- 2. Sub-based mounted
- 3. Manual override
- 4. Several standard voltages are available
- 5. Several valves can be gang mounted together with the use of coupling screws and O-rings, saving space on installations

#### Flow Chart







# SOLENDID VALVE 3/2 MINI SOLENDID VALVES



### **Dimensions**







### Inner Structure

| No. | Item          |
|-----|---------------|
| 1   | Connector     |
| 2   | Gasket        |
| 3   | Coil Nut      |
| 4   | Coil Nut      |
| 5   | Armature      |
| 6   | O-ring        |
| 7   | Return Spring |
| 8   | Body          |

## SOLENDID VALVE 3/2 MINI SOLENDID VALVES -GANG MOUNT COMPONENTS



## Ordering Code

| KCV1-P31 | Long Coupling Screws & O-ring       |
|----------|-------------------------------------|
| KCV1-P30 | Short Coupling Screws & Fixing Nuts |
| KCV1-P32 | Base Plate & Fixing Screws          |



#### Series Connection – Dimensions

#### 3 Gang Mounted Valves





#### Base Plate