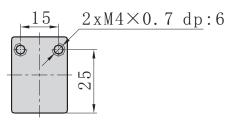

0Hz |  |
| Scope of voltage           | AC: ± 15% DC: ± 10%              |  |
| Power consumption          | AC: 3.5VA DC: 3.0W               |  |
| Protection                 | IP65 (DIN40050)                  |  |
| Temperature classification | B Class                          |  |
| Electriacal entry          | Terminal                         |  |
| Activating time            | 0.05 sec                         |  |



## **Ordering Code**



#### **Product Features**

- 1. Direct acting
- 2. Sub-based mounted
- 3. Manual override
- 4. Several standard voltages are available
- 5. Several valves can be gang mounted together with the use of coupling screws and O-rings, saving space on installations

#### Flow Chart







# SOLENDID VALVE 3/2 MINI SOLENDID VALVES



### **Dimensions**







### Inner Structure

| No. | Item          |
|-----|---------------|
| 1   | Connector     |
| 2   | Gasket        |
| 3   | Coil Nut      |
| 4   | Coil Nut      |
| 5   | Armature      |
| 6   | O-ring        |
| 7   | Return Spring |
| 8   | Body          |

## SOLENDID VALVE 3/2 MINI SOLENDID VALVES -GANG MOUNT COMPONENTS



## Ordering Code

| KCV1-P31 | Long Coupling Screws & O-ring       |
|----------|-------------------------------------|
| KCV1-P30 | Short Coupling Screws & Fixing Nuts |
| KCV1-P32 | Base Plate & Fixing Screws          |



#### Series Connection – Dimensions

#### 3 Gang Mounted Valves





#### Base Plate