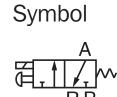

## Specification

| Model              | KCV1-M5                                     | KCV1-06 |
|--------------------|---------------------------------------------|---------|
| Fluid              | Air (to be filtered by 40μm filter element) |         |
| Acting             | Direct                                      |         |
| Port               | M5                                          | 1/8"    |
| Orifice            | Ø 1.2mm                                     |         |
| Valve Type         | 3/2                                         |         |
| Operating Pressure | 0-0.8MPa (0-114psi)                         |         |
| Proof Pressure     | 1.5MPa (215psi)                             |         |
| Temperature        | -20 to +70°C                                |         |
| Material of Body   | Aluminium Alloy                             |         |
| Lubrication        | Not Required                                |         |