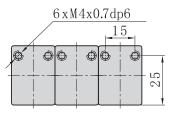

gether with the use of coupling screws and O-rings, saving space on installations

#### Flow Chart







# SOLENDID VALVE 3/2 MINI SOLENDID VALVES



### **Dimensions**







### Inner Structure

| No. | Item          |
|-----|---------------|
| 1   | Connector     |
| 2   | Gasket        |
| 3   | Coil Nut      |
| 4   | Coil Nut      |
| 5   | Armature      |
| 6   | O-ring        |
| 7   | Return Spring |
| 8   | Body          |

## SOLENDID VALVE 3/2 MINI SOLENDID VALVES -GANG MOUNT COMPONENTS



## Ordering Code

| KCV1-P31 | Long Coupling Screws & O-ring       |
|----------|-------------------------------------|
| KCV1-P30 | Short Coupling Screws & Fixing Nuts |
| KCV1-P32 | Base Plate & Fixing Screws          |



#### Series Connection – Dimensions

#### 3 Gang Mounted Valves





#### Base Plate