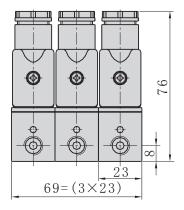

together with the use of coupling screws and O-rings, saving space on installations

#### Flow Chart







# SOLENDID VALVE 3/2 MINI SOLENDID VALVES



### **Dimensions**







### Inner Structure

| No. | Item          |
|-----|---------------|
| 1   | Connector     |
| 2   | Gasket        |
| 3   | Coil Nut      |
| 4   | Coil Nut      |
| 5   | Armature      |
| 6   | O-ring        |
| 7   | Return Spring |
| 8   | Body          |

## SOLENDID VALVE 3/2 MINI SOLENDID VALVES -GANG MOUNT COMPONENTS



## Ordering Code

| KCV1-P31 | Long Coupling Screws & O-ring       |
|----------|-------------------------------------|
| KCV1-P30 | Short Coupling Screws & Fixing Nuts |
| KCV1-P32 | Base Plate & Fixing Screws          |



#### Series Connection – Dimensions

#### 3 Gang Mounted Valves





#### Base Plate