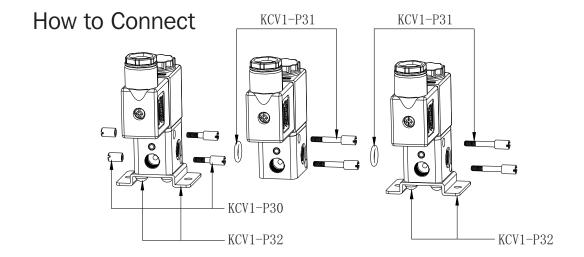

## SOLENDID VALVE 3/2 MINI SOLENDID VALVES -GANG MOUNT COMPONENTS

## Ordering Code

| KCV1-P31 | Long Coupling Screws & O-ring       |
|----------|-------------------------------------|
| KCV1-P30 | Short Coupling Screws & Fixing Nuts |
| KCV1-P32 | Base Plate & Fixing Screws          |

#### 3 Gang Mounted Valves