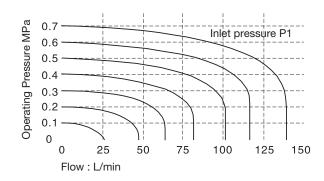

--------|--|
| Standard voltage           | 24V DC 110V 50/60Hz 220V 50/60Hz |  |
| Scope of voltage           | AC: ± 15% DC: ± 10%              |  |
| Power consumption          | AC: 3.5VA DC: 3.0W               |  |
| Protection                 | IP65 (DIN40050)                  |  |
| Temperature classification | B Class                          |  |
| Electriacal entry          | Terminal                         |  |
| Activating time            | 0.05 sec                         |  |



## **Ordering Code**



#### **Product Features**

- 1. Direct acting
- 2. Sub-based mounted
- 3. Manual override
- 4. Several standard voltages are available
- 5. Several valves can be gang mounted together with the use of coupling screws and O-rings, saving space on installations

#### Flow Chart







# SOLENDID VALVE 3/2 MINI SOLENDID VALVES



### **Dimensions**







### Inner Structure

| No. | Item          |
|-----|---------------|
| 1   | Connector     |
| 2   | Gasket        |
| 3   | Coil Nut      |
| 4   | Coil Nut      |
| 5   | Armature      |
| 6   | O-ring        |
| 7   | Return Spring |
| 8   | Body          |

## SOLENDID VALVE 3/2 MINI SOLENDID VALVES -GANG MOUNT COMPONENTS



## Ordering Code

| KCV1-P31 | Long Coupling Screws & O-ring       |
|----------|-------------------------------------|
| KCV1-P30 | Short Coupling Screws & Fixing Nuts |
| KCV1-P32 | Base Plate & Fixing Screws          |



#### Series Connection – Dimensions

#### 3 Gang Mounted Valves





#### Base Plate