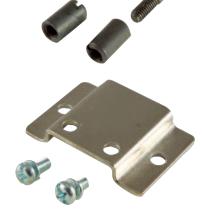

## SOLENDID VALVE 3/2 MINI SOLENDID VALVES -GANG MOUNT COMPONENTS

## Ordering Code

| KCV1-P31 | Long Coupling Screws & O-ring       |
|----------|-------------------------------------|
| KCV1-P30 | Short Coupling Screws & Fixing Nuts |
| KCV1-P32 | Base Plate & Fixing Screws          |

#### Base Plate