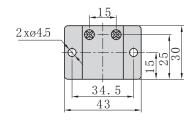

f coupling screws and O-rings, saving space on installations

#### Flow Chart







# SOLENDID VALVE 3/2 MINI SOLENDID VALVES



### **Dimensions**







### Inner Structure

| No. | Item          |
|-----|---------------|
| 1   | Connector     |
| 2   | Gasket        |
| 3   | Coil Nut      |
| 4   | Coil Nut      |
| 5   | Armature      |
| 6   | O-ring        |
| 7   | Return Spring |
| 8   | Body          |

## SOLENDID VALVE 3/2 MINI SOLENDID VALVES -GANG MOUNT COMPONENTS



## Ordering Code

| KCV1-P31 | Long Coupling Screws & O-ring       |
|----------|-------------------------------------|
| KCV1-P30 | Short Coupling Screws & Fixing Nuts |
| KCV1-P32 | Base Plate & Fixing Screws          |



#### Series Connection – Dimensions

#### 3 Gang Mounted Valves





#### Base Plate